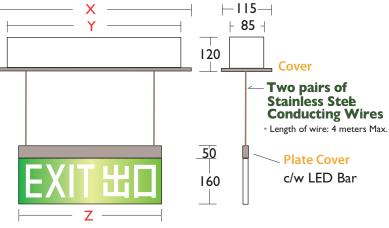

All dimensions are in mm

- One pairs of Strainless Steel Conducting wires for hanging
- One pairs of Strainless Steel Conducting wires for LED LED: Low Voltage operation ~12V D.C.

| Dimension | 405-P | 570-P |
|-----------|-------|-------|
| X         | 500mm | 660mm |
| Y         | 470mm | 630mm |
| Z         | 405mm | 570mm |

## **Technical Data**

Hairline stainless steel finishing cover

| Model               | CX-LED-405-P-PHL-H                                                                                                 | CX-LED-405-P-PHL              | CX-LED-570-P-PHL              |
|---------------------|--------------------------------------------------------------------------------------------------------------------|-------------------------------|-------------------------------|
| Cover & Plate Cover | Hairline Stainless Steel finishing                                                                                 | GMS with white powder coating | GMS with white powder coating |
| Lamp                | Super Bright LED Line                                                                                              |                               |                               |
| Line Voltage        | A/C 220V~240V 50Hz +6%-10%                                                                                         |                               |                               |
| Discharge Duration  | 3 Hours                                                                                                            |                               |                               |
| Recharge Period     | 12 Hours                                                                                                           |                               |                               |
| Battery             | Sealed Ni-cd/ Ni-mh High Temperature Rechargeable Battery 14.4V 800mAh                                             |                               |                               |
| Power Consumption   | ~3W                                                                                                                |                               |                               |
| Operating Temp      | 0°C - 50°C                                                                                                         |                               |                               |
| Compliance          | BS EN 60598-2-22; BS 5266-1; FSD PPA 104A(4 <sup>th</sup> Revision);<br>FSD Code of Practice Clause 5.10 Exit Sign |                               |                               |