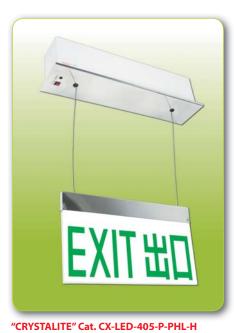

## "LED PREMIER-HANGING-LITE" EXIT SIGN SERIES

## Features

- Specially design for high headroom situation
- Plate suspended by an adjustable stainless steel wires
- Low D.C. Voltage Conducting on stainless steel wires
- Ceiling-mount
- Bottom access with spring lock opening
- Single-face or double-face application
- Minimum maintenance
- Lower power consumption
- c/w clear acrylic panel
- Option: Flashing upon actuation by fire signal (dry contact)